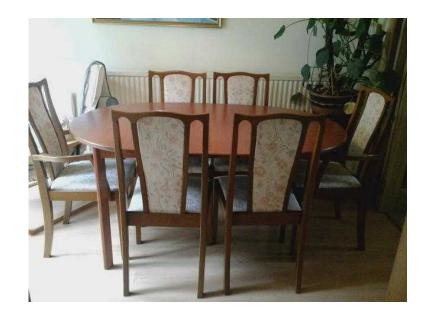

## **DINING TABLE 6 CHAIRS (125 GBP)**

日本公司

Location **East of England, Cambridgeshire** https://www.freeadsz.co.uk/x-215094-z

Teak Effect Dining Table and 6 chairs, 2 Carvers; Excellent condition. Will enhance any formal dining room or dining area. High Back upholstered chairs, the carvers have arms. Measures 6' x4' in polished teak finish. Buyer to collect in Peterborough. Cash with collection.