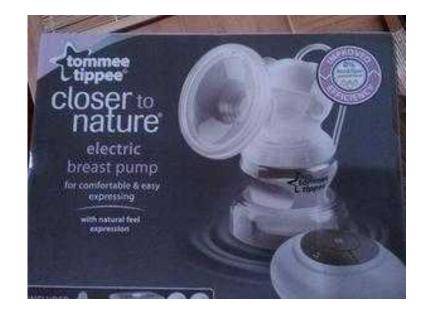

## **Electric Breast Pump (25 GBP)**

Location **East of England, Cambridgeshire** https://www.freeadsz.co.uk/x-215124-z

| Electric  https://www.free 24-z  Electric  Electric  Electric | Breast Breast Breast  | Pump Pump Pump Pump |
|---------------------------------------------------------------|-----------------------|---------------------|
| Electric  Electric  https://www.free 24-z                     | Breast<br>adsz.co.uk/ | Pump<br>×-2151      |
| Electric  https://www.free                                    | Breast<br>adsz.co.uk/ | Pump<br>x-2151      |
| Electric https://www.free                                     | Breast<br>adsz.co.uk/ | Pump<br>x-2151      |
| Electric  https://www.free 24-z                               | Breast                | Pump<br>x-2151      |
| Electric https://www.free                                     | Breast<br>adsz.co.uk/ | Pump<br>x-2151      |
| Electric  https://www.free                                    | Breast                | Pump<br>x-2151      |
| Electric  https://www.free                                    | Breast<br>adsz.co.uk/ | Pump<br>x-2151      |