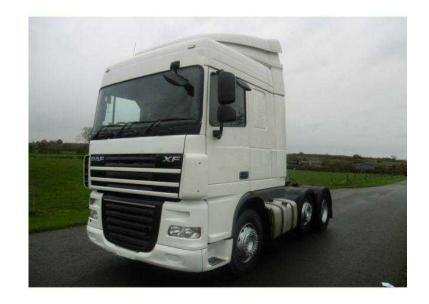

## **DAF 105 2008**

Location **West Midlands, Warwickshire** https://www.freeadsz.co.uk/x-215212-z

Manufacturer:DAF, Model:105 XF, Engine:460 SPACE CAB, Gearbox:Manual, Axles:6x2 Midlift, Cabin:Sleeper Cab, Other Spec, MANUAL ZF 16 SPEED GEARBOX, EXCELLENT,