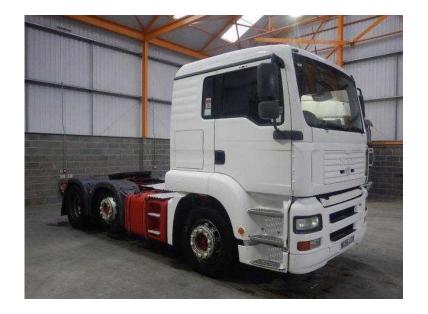

## **MAN TGA 2006 (5,950 GBP)**

Location West Midlands, Warwickshire https://www.freeadsz.co.uk/x-215222-z

Registration Number MX56 LCW, Chassis Number WMAH24ZZ27W077596, First Registered 23.10.2006, £5,950.00, MAN TGA L Sleeper Cab c/w 4 Point Air Suspension. MAN D20 Common Rail 430 Bhp Turbo Air to Air Charge Cooled, Euro 3 Engine. ZF AS Tronic 12 Speed Semi Automatic Gearbox. MAN Single Reduction Drive Axle. Ecas Drive Axle Air Suspension C/w Hand Held Controls. Air Suspended Midlift Axle. Full Disc Braking System C/w ABS/EBS Control. Switchable ASR Traction Control. Jost Sliding Fifth Wheel. Aluminium Fuel Tank. Aluminium Chassis Catwalk. ISO Trailer ABS/EBS Susie Connector. PVCU Vertical Engine Air Intake. Front Bumper Inset Mounted Spot Lights. Interior Image, Isringhausen Air Suspended Drivers Seat c/w Adjustable, Lumbar Support. Eberspacher Programmable Night Heater. Electric Driver and Passenger Windows. Electric Adjustable/Heated Mirrors. Pop Up Sunroof. 12v and 24v Auxiliary Power Sockets. Air Conditioning (Not Tested). Underbunk and Overhead Storage Lockers. Cruise Control. Adjustable Headlight Level Control. Digital Tacho. Plated Weight: 44,000kgs. Design Weight: 50,000kgs. LEZ Compliant. Tested Until End August 2016. Mileage As Shown 1,038,502 Kms. One Owner From New. #MX56 LCW 1 #MX56 LCW 2, #MX56 LCW 3 #MX56 LCW 4, #MX56 LCW 5 #MX56 LCW 6, #MX56 LCW 7,