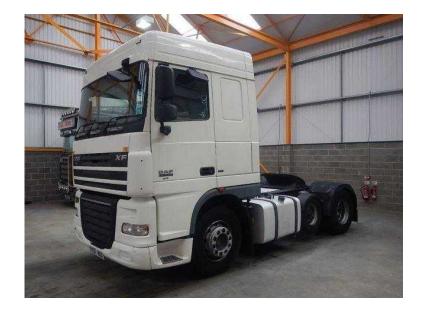

## **DAF XF 2007 (8,450 GBP)**

Location **West Midlands, Warwickshire** https://www.freeadsz.co.uk/x-215224-z

Registration Number YY57 KKX, Chassis Number XLRTG47MSOE798476, First Registered 12.12.2007, £8,450.00, DAF XF 105 Series Space Cab Twin Sleeper Cab. Paccar MX-410 Bhp Turbo Air To Air Charge Cooled Euro 5, Engine C/w Ad-Blue. ZF 16 Speed Syncromesh Manual Gearbox. DAF Single Reduction Drive Axle C/w Diff Lock. Air Suspended Lightweight Midlift Axle. Ecas Drive Axle Air Suspension C/w Hand Held Controls. EBS Full Disc Braking System. Jost Fixed Fifth Wheel C/w Run Up Ramps. Aluminium Fuel Tank. Aluminium Chassis Catwalk. PVCU Engine Air Intake. ISO Trailer ABS Susie Socket. Rear Loading Light. Interior Image, Isringhausen Air Suspended Drivers Seat C/w Adjustable, Lumbar Support. Electric Passenger And Driver Windows. Electric Adjustable/Heated Mirrors. Electric Sunroof. Electric Passenger Door Locking. Air Conditioning. (Not Tested). Eberspacher Night Heater. Dip 4 Drivers Display System. Pioneer Radio/Cd Player. Overhead And Underbunk Storage Lockers. 24v Auxiliary Power Sockets. Cruise Control. Plated Weight 44,000 Kgs. Design Weight 50,000 Kgs. Tested Until End December 2015. RPC Until End December 2015. Mileage As Shown 828,638 Kms. Digital Tachograph. One Owner From New. #YY57 KKX 1 #YY57 KKX 2, #YY57 KKX 3 #YY57 KKX 4, #YY57 KKX 5 #YY57 KKX 6, #YY57 KKX 7,