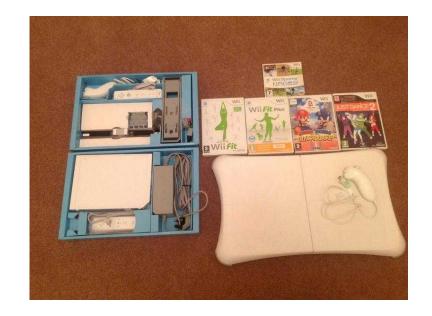

## Nintendo WII (65 GBP)

Location **South East, East Sussex** https://www.freeadsz.co.uk/x-215510-z

Nintendo Wii Console, Wiifit balance board, 2 controllers and 2 nunchucks all cables and connectors. Also includes the following games, Wii sports, Wii Fit, Wii Fit Plus, Just dance, Mario and Sonic at Olymplc games. All in very good.