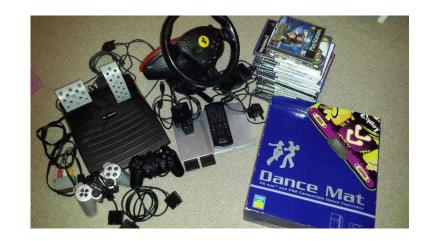

## ps2 slimline with 17 games and loads of extras (40 GBP)

同数据回

Location South East, East Sussex https://www.freeadsz.co.uk/x-215511-z

回網数回

间线程间

回路3:回

回經經回

Slimline ps2 in good condition. Loads of extras including 17 games, steering wheel and pedals, 4mb memory cards x 2, 2 controllers, eye toy, dancemat, 2 singstar microphones, remote control and controller extension cable. Altogether a great package with everything you need. £40 ono Eastbourne