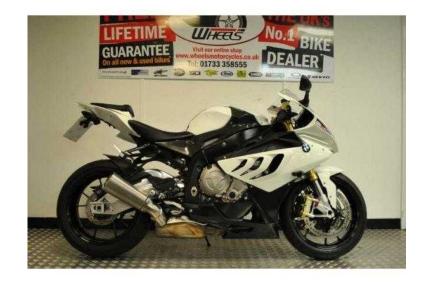

## BMW S1000 2011 (9,495 GBP)

Location **East of England, Cambridgeshire** https://www.freeadsz.co.uk/x-215520-z

Fantastic example of this highly sort after supersports machine from BMW. Showing only 7283 miles from new and fitted with some very tasty carbon fibre extras including hugger/chainguard, tank infils/side panels and air intakes. Also fitted with a tail tidy, new tyres and Motografix kit. WARRANTED AND FINANCE.