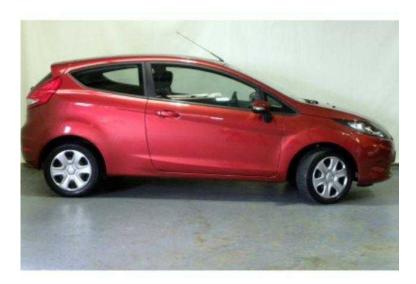

## Ford Fiesta 2009 (4,500 GBP)

Location East of England, Norfolk https://www.freeadsz.co.uk/x-215574-z

Very tidy example. Next MOT due 01/09/2016, Last serviced on 05/11/2015 at 28,852 miles, Service history, Excellent bodywork, Interior – Excellent Condition, Tyre condition Excellent, Finance available subject to status, credit and debit cards accepted. 5 days drive away insurance and extended warranty available. Part exchange welcome. Nationwide warranty coverage. Viewing by appointment, please phone to arrange a convenient time. Air Conditioning Manual, Heated Windscreen, Radio/CD, MP3 Compatible, 2 Line Display, AUX Connection, Windows Electric Front with One Touch Lowering/Closing on Drivers Side. 5 seats, Metallic Red, Air Conditioning Manual, Heated Windscreen, Radio/CD, MP3 Compatible, 2 Line Display, AUX Connection, Windows Electric Front with One Touch Lowering/Closing on Drivers Side. 5 seats, Metallic Red, Air Conditioning Manual, Heated Windscreen, Radio/CD, MP3 Compatible, 2 Line Display, AUX Connection, Windows Electric Front with One Touch Lowering/Closing on Drivers Side. 5 seats, Metallic Red, Air Conditioning Manual, Heated Windscreen, Radio/CD, MP3 Compatible, 2 Line Display, AUX Connection, Windows Electric Front with One Touch Lowering/Closing on Drivers Side. 5 seats, Metallic Red, Air Conditioning Manual, Heated Windscreen, Radio/CD, MP3 Compatible, 2 Line Display, AUX Connection, Windows Electric Front with One Touch Lowering/Closing on Drivers Side. 5 seats, Metallic Red, Air Conditioning Manual, Heated Windscreen, Radio/CD, MP3 Compatible, 2 Line Display, AUX Connection, Windows Electric Front with One Touch Lowering/Closing on Drivers Side. 5 seats, Metallic Red, Air Conditioning Manual, Heated Windscreen, Radio/CD, MP3 Compatible, 2 Line Display, AUX Connection, Windows Electric Front with One Touch Lowering/Closing on Drivers Side. 5 seats, Metallic Red, Air Conditioning Manual, Heated Windscreen, Radio/CD, MP3 Compatible, 2 Line Display, AUX Connection, Windows Electric Front with One Touch Lowering/Closing