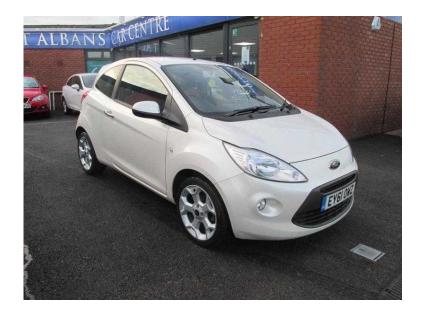

## Ford Ka 2011 (5,750 GBP)

Location East of England, Hertfordshire https://www.freeadsz.co.uk/x-215629-z

A One Owner, Low Mileage, Full Service History, 1.2 Ford Ka Titanium (Stop/Start), £30.00 A Year Road Tax, Air Conditioning - Electronic Automatic Temperature Control (EATC), Quick Clear (Heated) Front Windscreen, Advance Music Pack - CD Radio with MP3 with AUX - in Connector, Windows - Front Electically - Operated with Drivers One Shot Up/Down and Passengers One Shot Down, Electric door mirrors, Remote Central Locking (Supplied with 2 keys), Immobiliser, Privacy Glass (Rear Window Only), Leather Bound Steering Wheel, Power steering, Height Adjustable Steering Wheel, Height Adjustable Drivers Seat, ABS (Anti-Lock Brakes), Start-Stop System, Airbags, Isofix Child Seat Anchorages, 16' Alloy Wheels. 4 seats, Pearlescent White, Part Exchange Welcome Including Mot Failures & Non Runners Finance & Extended Warranties Available, £5,495 p/x