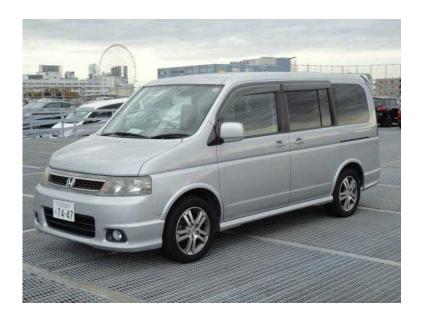

## Honda Stepwagon 2004 (6,495 GBP)

Location **East of England, Hertfordshire** https://www.freeadsz.co.uk/x-215630-z

In Transit From Japan, Expected To Arrive Mid December.

ABS, Twin Air Bags, Central Locking, Remote Central Locking, Power Steering, Air Conditioning, Climate Control, Stereo, Electric Windows, Trip Computer, CD Player, Electric Mirrors, Front Fog Lamps, Adjustable Steering Column, Powered Folding Mirrors, Folding Rear