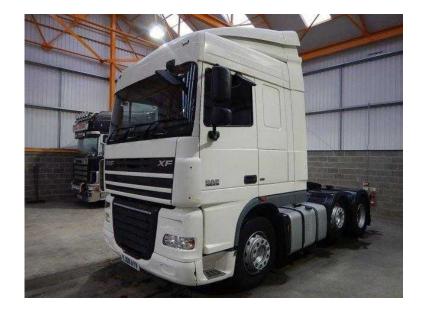

## **DAF XF 2008 (8,950 GBP)**

Location **East Midlands, Derbyshire** https://www.freeadsz.co.uk/x-215646-z

Registration Number YJ08 AYV, Chassis Number XLRTG47MSOE805180, First Registered 01.03.2008, £8,950.00, DAF XF 105 Series Twinsleeper Cab. Paccar 410 Bhp Turbo Air To Air Charge Cooled Euro 5, Engine C/w Ad-Blue. ZF 12 Speed As-tronic Automatic Gearbox. DAF Single Reduction Drive Axle C/w Diff Lock. Air Suspended Midlift Steer Axle. Ecas Drive Axle Air Suspension C/w In Cab Controls. EBS Full Disc Braking System. Sliding Fifth Wheel C/w Run Up Ramps. Aluminium Fuel Tank. Aluminium Chassis Catwalk. Full Air Deflector Kit C/w Cab Side Extensions. PVCU Vertical Engine Air Intake. ISO Trailer ABS/EBS Susie Socket. Rear Loading Light. Isringhausen Air Suspended Driver Seat C/w Adjustable Lumbar Support. Electric Driver And Passenger Windows. Electric Adjustable Heated Mirrors. Electric Sunroof. Electric Passenger Door Locking. Air Conditioning (Not Tested). Interior Image, Eberspacher Night Heater. Dip 4 Drivers Display System. Overhead And Underbunk Storage Lockers. 24v Auxiliary Power Sockets. Cruise Control. Plated Weight 44,000 Kgs. Design Weight 50,000 Kgs. Tested Until End February 2016. RPC Until End June 2016. Mileage As Shown 675,282 Kms. One Owner From New. Digital Tachograph. #YJ08 AYV 1 #YJ08 AYV 2, #YJ08 AYV 3 #YJ08 AYV 4, #YJ08 AYV 5 #YJ08 AYV 6, #YJ08 AYV 7,