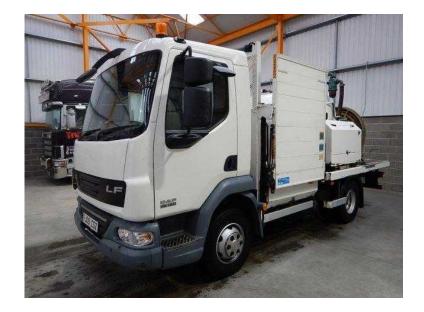

## **DAF LF 2009 (10,950 GBP)**

Location **East Midlands, Derbyshire** https://www.freeadsz.co.uk/x-215647-z

Registration Number FJ09 CSZ, Chassis Number XLRAE45FFOL344763, First Registered 24.07.2009, £10,950.00, DAF LF Series Day Cab C/w Dual Passenger Seats. Paccar ISBE 160 Bhp Turbo Air To Air Charge Cooled Euro 4 Engine C/w Ad-Blue System. ZF 5 Speed As-Tronic Automatic Gearbox. Gearbox Driven Vacuum Pump C/w Hydropak And Discharge Equipment. DAF Single Reduction Drive Axle C/w Diff Lock. Steel Drive Axle Suspension. 14Ft Steel Framed Flatbed Body C/w Steel Portaloo Water/Effluent Tank And Raised Headboard. Del 450 Kgs N/s Taillift. O/s UPVC Storage Lockers. Aluminium Side Guard Safety Rails. Body Mounted Work Lights And Beacons. Reversing Camera C/w In Cab Monitor. Isringhausen Adjustable Drivers Seat. VDO Radio/CD Player. Cruise Control. Electric Driver And Passenger Windows. Heated Mirrors. 12v Auxiliary Power Socket. Interior Image, Dip 4 Driver Display. Adjustable Headlamp Level Control. Overhead Storage Compartments. Parrot Bluetooth Hands Free Kit. Plated Weight 7,500 Kgs. Design Weight 7,500 Kgs. Tested Until End June 2016. Mileage As Shown 316,742 Kms. Digital Tachograph. One Owner From New. Vehicle Height 2.9 Mtrs. Vehicle Length 6.3 Mtrs. Vehicle Width 2.5 Mtrs. #FJ09 CSZ 1#FJ09 CSZ 2#, #FJ09 CSZ 3#FJ09 CSZ 4#, #FJ09 CSZ 5#FJ09 CSZ 6#, #FJ09 CSZ 7#, Cruise