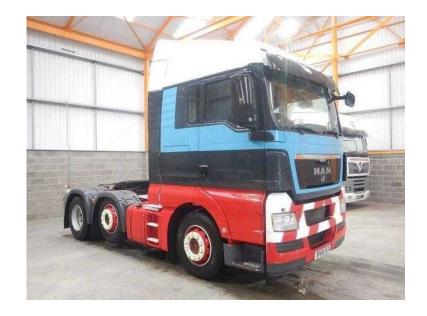

## **MAN TGX 2010 (13,750 GBP)**

Location **East Midlands, Derbyshire** https://www.freeadsz.co.uk/x-215650-z

Registration Number SF60 EEX, Chassis Number WMA24XZZ7BW145465, First Registered 17.11.2010, £13,750.00, MAN TGX XLX Series Twin Sleeper Cab C/w, 4 Point Air Suspension. MAN D20 Common Rail 440 Bhp Turbo Air to Air Charge Cooled Euro 5 Engine. ZF AS Tronic 12 Speed Semi Automatic Gearbox. MAN Single Reduction Drive Axle C/w Diff Lock. Ecas Drive Axle Air Suspension C/w Hand Held Raise Lower Controls. Air Suspended Midlift Axle. Sliding Fifth Wheel C/w Run Up Ramps. Aluminium Fuel Tank C/w Integrated Steps. Aluminium Chassis Catwalk. ISO Trailer ABS/EBS Susie Connector. Rear Loading Lamp. PVCU Vertical Engine Air Intake. Full Air Deflector Kit C/w Cab Side Extensions. Exterior Sunvisor. Interior Image, Isringhausen Heated Air Suspended Drivers Seat C/w, Adjustable Lumbar Support. Eberspacher Programmable Night Heater. Electric Driver and Passenger Windows. Electric Adjustable Heated Mirrors. Pop Up Sunroof. MAN Underbunk Chiller. Digital Climate Controlled Air Conditioning (Not Tested). RDS FM Radio CD Stereo C/w Steering Wheel Mounted Controls, Multi Function Steering Wheel, 12v and 24v Auxiliary Power Sockets, Underbunk and Overhead Storage Lockers. Cruise Control. Adjustable Headlight Level Control. Plated Weight: 44,000 Kgs. Design Weight: 50,000 Kgs. Mileage As Shown 486,130 Kms. Tested Until End December 2015. Digital Tachograph. #SF60 EEX 1 #SF60 EEX 2, #SF60 EEX 3 #SF60 EEX 4, #SF60 EEX 5 #SF60 EEX 6, #SF60 EEX 7,