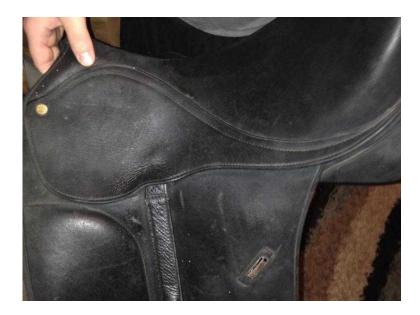

## Isabell Werth Wintec Dressage Saddle 17.5 flocked (320 GBP)

Location South East, Berkshire https://www.freeadsz.co.uk/x-215680-z

17.5 Isabell Werth Wintec dressage saddle flocked panels inc girth, bates leathers, stirrups and sunset rearing horse saddle cover. Saddle Features

- · Good condition, although few scuff marks from use can't be seen once on board
- Flock panels allows better mold to your horse
- Changeable gullet black/medium currently fitted.
- Over girth and y girthing system
- Equisuede
- Leather girth straps
- Large Moveable velcro knee blocks
- Saddle will also come with
- Bates leathers and stirrups irons Bates leathers are slimline, featuring a stainless steel riveted buckle design, reducing the thickness of leather under your leg, eliminating any interferences
- 28" Thorowgood Girth
- sun set rearing horse fleece saddle cover also included Really comfy saddle, great for improving seat. Saddle is only for sale as horse as been.