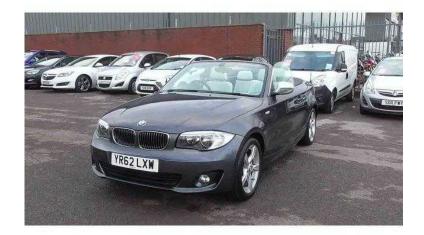

## **BMW 1 Series 2012 (13,491 GBP)**

同 秋 日

网络沙园

同学汉·同

Location Wales, Mid Glamorgan https://www.freeadsz.co.uk/x-215785-z

Alloy Wheels, Full Leather, Electric Softop Roof, 6 Speed Gearbox, ABS, PAS, 12v Auxiliary Power Socket, Air Conditioning, Electric Front and Rear Windows, Height Adjustable Drivers seat, Trip Computer, CD Player, Multi-Function Steering Wheel, Body Coloured Bumpers, Central Locking, Airbags ABS, Central Locking, Air Conditioning, Full Leather, Trip Computer, CD Player, Multi-function Steering