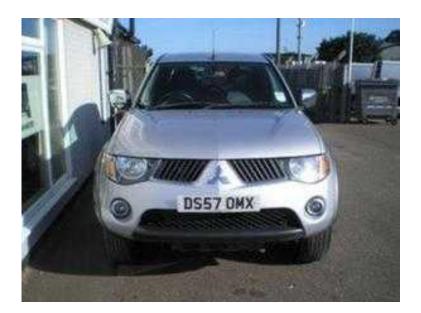

## Mitsubishi L200 2008 (6,450 GBP)

South East, Buckinghamshire https://www.freeadsz.co.uk/x-215877-z

8m MOT, Some signs of wear here & there albeit straight enough & respectful enough, Starts / Stops & Drives very well, Fully valeted. PLEASE CALL AHEAD FOR APPOINTMENT - PAUL 07879991478 Heated Seats, Electric Seats, Electric Windows, Satellite Navigation, 5 Seat, Roof Bars, Roller Shutter, Remote Central Locking, Electric Folding Mirrors, PART EXCHANGE TO CLEAR, HPI