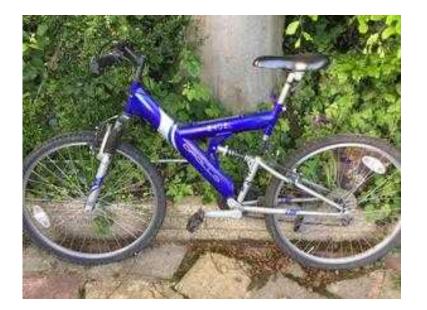

## Mountain Bike (50 GBP)

Location South East, West Sussex https://www.freeadsz.co.uk/x-215920-z

Newish saddle, pedals and Tyres. Shimano gears. Good

|                                    |          | l lancald                          |          |                                    |          |                                    |          |                                    |          | 427                                |          |                                    | 141      |                                    |          |                                    | 調繁爆      |                                    |          |
|------------------------------------|----------|------------------------------------|----------|------------------------------------|----------|------------------------------------|----------|------------------------------------|----------|------------------------------------|----------|------------------------------------|----------|------------------------------------|----------|------------------------------------|----------|------------------------------------|----------|
| https://www.freeadsz.co.uk<br>20-z | Mountain |
| /x-2159                            | Bike     |