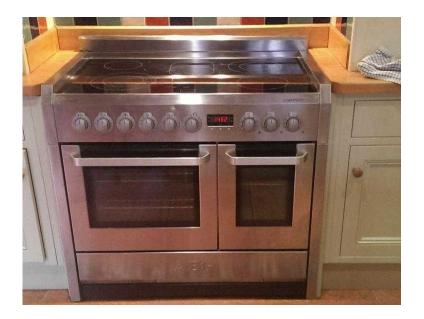

## AEG C41022vm 100cm electric range cooker with double oven in stainless steel (250

South East, East Sussex Location https://www.freeadsz.co.uk/x-215942-z

AEG C41022vm 100cm electric range cooker with double oven in stainless steel with ceramic top 5 hobs multi function oven fan assisted oven fully stainless steel housing 100 cm wide full electric all in full working order nice clean tidy condition can be seen working this is not a cheap cooker from new so bargain at £250.00 delivery can be arranged if needed please ring me if u need any more info thank