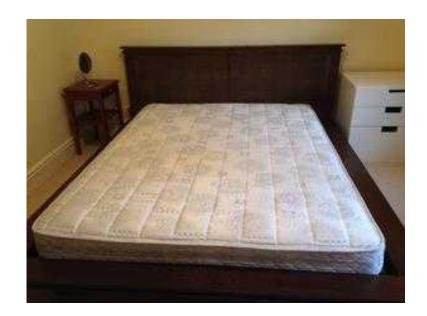

## King size bed good heavy thick mattress 5foot wide 6.6 long (30 GBP)

Location South East, East Sussex https://www.freeadsz.co.uk/x-216013-z

5x6

| tps://<br>3-z                          | gn |
|----------------------------------------|----|
| tps://www.freeadsz.co.uk/x-2160<br>3-z |    |
| eeads                                  |    |
| z.co.ul                                |    |
| k/x-21                                 |    |
| 60                                     |    |