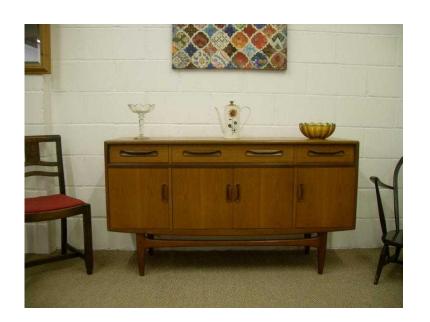

## RETRO G PLAN DANISH TEAK SIDEBOARD 5 FT LOVELY CONDITION - CAN COURIE

South East, East Sussex Location

https://www.freeadsz.co.uk/x-216014-z

BEAUTIFUL RETRO DANISH TEAK G PLAN SIDEBOARD, IT HAS 1 LARGE AND 2 SMALLER DRAWERS THE LARGER ONE HAS SECTIONS FOR THE CUTLERY, IT HAS 1 SLAT MISSING, IT HAS 2 SINGLE AND ONE DOUBLE CUPBOARDS ALL WITH ADJUSTABLE SHELVES IT IS IN LOVELY CONDITION WITH HARDLY ANY MARKS AND HARDLY ANY FADING VERY WELL LOOKED AFTER RETRO SIDEBOARD L 5 FT - D 46 - H 84 CM FREE LOCAL DELIVERY OR COLLECTION FROM EASTBOURNE EAST SUSSEX, I CAN DELIVER FURTHER PLEASE MESSAGE FOR PRICE OR YOU ARE WELCOME TO ARRANGE YOUR OWN COURIER TO COLLECT ANY QUESTIONS JUST ASK, PLEASE VIEW MY OTHER SIMILAR ITEMS AND WEBSITE - drab to fab furniture, Eastbourne THANKS REF