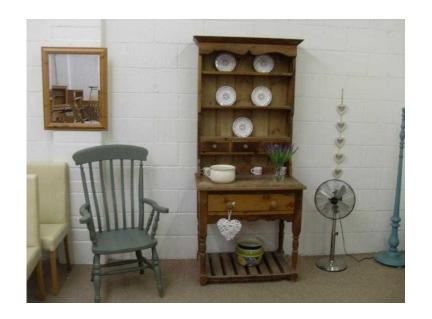

## VERY OLD PINE DRESSER WITH DRAWERS SHABBY CHIC - CAN COURIER (249 GBI

South East. East Sussex Location https://www.freeadsz.co.uk/x-216017-z

LARGE OLD PINE DRESSER VERY RUSTIC LOOKING WITH LOTS OF AGE MARKS SOME HOLES SCRATCHES DINGS DENTS WATER MARKS AND SO ON BUT VERY SOLID STURDY AND HEAVY, MUST BE VIEWED TO BE APPRECIATED. THE TOP DETACHES AND HAS 3 SHELVES WITH GROOVES TO HANG YOUR PLATES, IT HAS 3 SMALL DRAWERS FOR EXTRA STORAGE, THE BOTTOM HALF HAS A LARGE DRAWER WITH CHUNKY HANDLES WITH TURNED LEGS LEADING DOWN TO THE BASE THAT IS SLATTED, IT REALLY IS A STUNNING DRESSER WITH SO MUCH CHARACTER WOULD LOOK GREAT PAINTED BUT I THINK THIS WOULD SPOIL IT. W 90 - D 2 FT -H 210 CM WELCOME TO VIEW FREE LOCAL DELIVERY, OR COLLECTION FROM EASTBOURNE EAST SUSSEX, WE CAN COURIER ALL ITEMS PLEASE MESSAGE ME FOR A QUOTE, YOU ARE ALSO WELCOME TO ARRANGE YOUR OWN COURIER TO COLLECT, WELCOME TO VIEW ANY QUESTIONS JUST ASK, PLEASE VIEW MY WEBSITE - drab to fab furniture, Eastbourne FOR ALL OUR OTHER SIMILAR ITEMS THANKS ref -