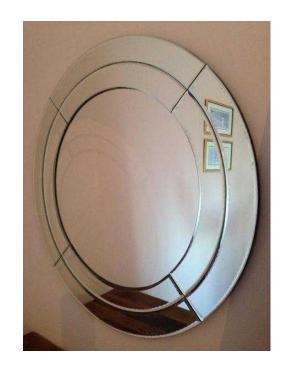

## Laura Ashley mirror (70 GBP)

Location **East of England, Cambridgeshire** https://www.freeadsz.co.uk/x-216022-z

laura Ashley Seriana round mirror, approx measurement 78cm, nice bevel detail which

| 線繁煌 | Laura                   | Ashley        | mirror           |
|-----|-------------------------|---------------|------------------|
|     | https://www.fre<br>22-z | eadsz.co.uk/) | <-2160           |
|     | Laura                   | Ashley        | mirror           |
|     | https://www.fre         | eadsz.co.uk/  | x-2160           |
|     | Laura                   | Ashley        | mirror           |
|     | https://www.fre         | eadsz.co.uk/  | x-2160           |
|     | Laura                   | Ashley        | mirror           |
|     | https://www.fre         | eadsz.co.uk/  | <-2160           |
|     | Laura                   | Ashley        | mirror           |
|     | https://www.fre         | eadsz.co.uk/) | <-2160           |
|     | Laura                   | Ashley        | mirror           |
|     | https://www.fre         | eadsz.co.uk/  | <b>&lt;-2160</b> |
|     | Laura                   | Ashley        | mirror           |
|     | https://www.fre         | eadsz.co.uk/  | <-2160           |
|     | Laura                   | Ashley        | mirror           |
|     | https://www.fre         | eadsz.co.uk/  | <b>&lt;-2160</b> |
| 犯罪  | Laura                   | Ashley        | mirror           |
|     | https://www.fre         | eadsz.co.uk/  | k-2160           |
|     | Laura                   | Ashley        | mirror           |
|     | https://www.fre<br>22-z | eadsz.co.uk/  | <-2160           |