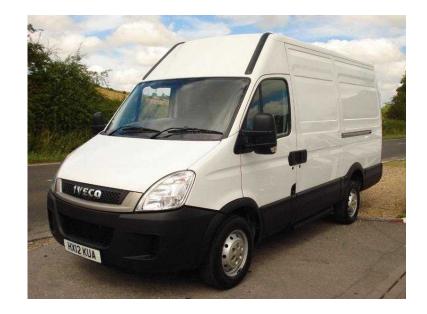

## Iveco Daily 2012 (11,490 GBP)

Location **South West, Hampshire** https://www.freeadsz.co.uk/x-216086-z

2012 Iveco Daily 35S11 Medium Wheelbase, High Roof Panel Van. Fully Ply Lined, with Barn Doors to the Rear, and a Side Loading Door. Three Seater Cab. Vehicle will be Supplied with a New MOT, and Fully Serviced. Due in stock shortly, please call Louis on 01730 829080 for more details.

ABS, Air Bag, Immobiliser, Central Locking, Remote Central Locking, Power Steering, Stereo, Electric Front Windows, Trip Computer, CD Player, Anti-Theft System, Head Restraints, Cloth Upholstery, Side Load Door, Ply-Lined, Dual Passenger Seat, Bulkhead, Barn Doors, Due In Soon, Photo For Illustration Only, Rear Lined, Factory Fitted