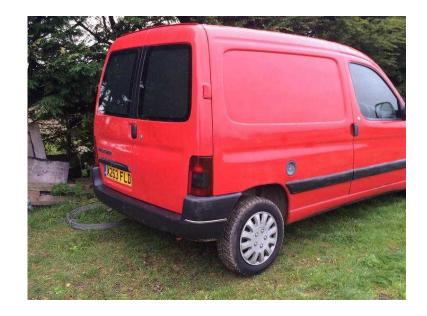

## Peugeot Partner 2000 (695 GBP)

Location **South West, Hampshire** https://www.freeadsz.co.uk/x-216087-z

7 months mot drives very well no rust good all round open to an offer only used for carrying paper back like new call richard on 07890365804 will take