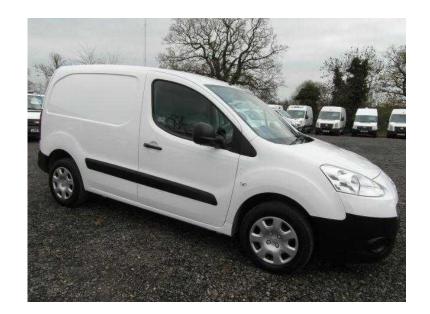

## Peugeot Partner 2014 (6,450 GBP)

Location **South West, Gloucestershire** https://www.freeadsz.co.uk/x-216133-z

FREE DELIVERY! PEUGEOT PARTNER 850 1560CC HDI! LOW MILEAGE! ONE OWNER! STILL UNDER MANUFACTURERS WARRANTY! PAS! RADIO/CD! ELECTRIC WINDOWS! PLY LINED! REMOTE CENTRAL LOCKING! LIKE NEW! DRIVES FAULTLESS! SOLD WITH SERVICE, FREE DELIVERY WITHIN 150 MILE RADIUS(NEGOTIABLE) WE WILL BEAT ANY LIKE FOR LIKE DEAL! PX AVAILABLE! FINANCE AVAILABLE! Year:2014 (14), Colour:WHITE, Transmission:Manual, Engine Size:1.6, Fuel Type:Diesel, Mileage:22749 Remote Central Locking, Electric