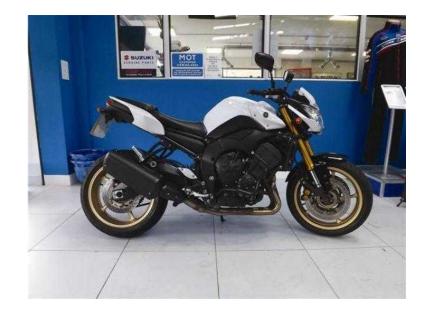

## Yamaha FZ 2010 (4,295 GBP)

Location **West Midlands, Warwickshire** https://www.freeadsz.co.uk/x-216272-z

Save £200 Was £4495 Now £4295, INFORMATION, When they first launched the FZ8 some poeple were not convinced untill they rode it, the motor developes instant torque, plus the Deltabox frame gives its got good handling with braking to match. This one is a low mileage 1 owner machine with a couple of nice extras. £4295, Yamaha's top quality naked roadster, One owner & full history with a, tail tidy and engine bars fitted. Winner, Ref. No. Engine Size, Mileage, Year, Colour, 131606, 800cc, 7990, 2010, WHITE