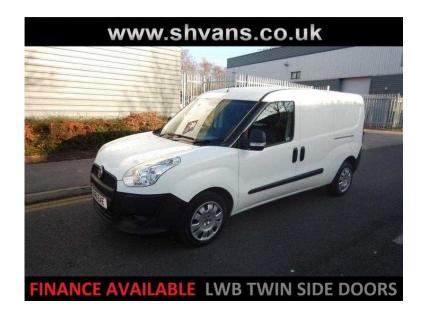

## **Fiat Doblo Cargo 2011 (3,250 GBP)**

Location East of England, Hertfordshire https://www.freeadsz.co.uk/x-216353-z

S.H.VANS ARE PLEASED TO OFFER THIS 2011 61REG FIAT DOBLO MAXI LWB VAN ... 120,000 MILES WARRANTED WITH FULL SERVICE HISTORY ... DIRECT ONE COMPANY OWNER FROM NEW ... LONG MOT ... FULLY SERVICED ... LWB MAXI VAN ... TWIN SIDE LOADING DOORS ... PARKING SENSORS ... 3 MONTHS WARRANTY CAN BE EXTENDED TO 6 OR 12 ... HPI CLEAR ... FINANCE ARRANGED ... IMMACULATE CONDITION THROUGHOUT DRIVES PERFECT ANY QUESTIONS PLEASE CALL 01992 800758 £3250+VAT This Vehicle Has Been HPI Checked - We Are Warranty Wise & Motorplan Approved And Can Provide Extended Warranties - We Offer Finance Tailored To Suit You With Instant Decision Meaning You Can Drive Away Same Day - Part Exchange Welcome - Credit & Debit Cards Accepted - We Are Open 7 Days A Week Viewing Is By Appointment Only So Please Call Us On 01992 800758 - We Are Located Just 10 Minutes From J25 Of