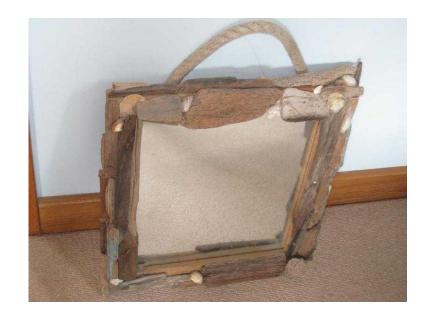

## MIRROR (30 GBP)

Location **South East, West Sussex** https://www.freeadsz.co.uk/x-216372-z

Frame made up of driftwood with several sea shells and a thick rope handle. Measures  $46 \text{cm} \times 52 \text{cm}$  (18"  $\times 20 \text{ 1}$ ").