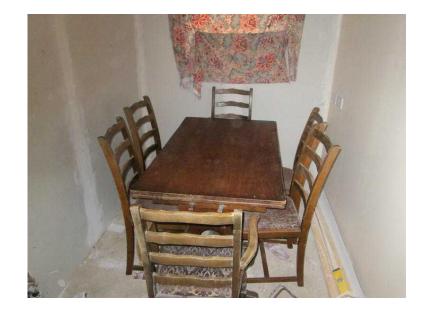

## extending table (60 GBP)

Location **East of England, Cambridgeshire** https://www.freeadsz.co.uk/x-216409-z

Table and six chairs . The table is  $29" \times 48"$  when extended it is  $29" \times 72$  The table is old but sturdy . The table its self comes to pieces for ease of.