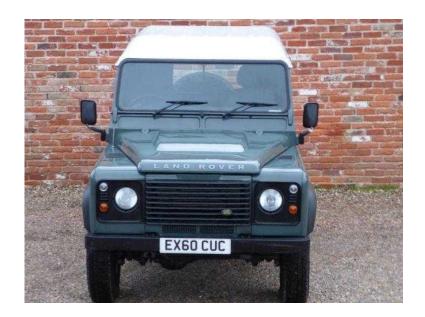

## Land Rover Defender 90 2010 (14,993 GBP)

Location London, London https://www.freeadsz.co.uk/x-216595-z

GP, GREEN, this stunning Defender 90 Hard Top finished in green. This VAT qualifying commercial Defender comes with; 16" wheel with Michelin tyres all round (all with very good tread), 2.4L diesel with a manual gearbox, Radio/CD, Electric windows, Diff lock, High and low range gearbox, 12v auxiliary power socket. This Defender is HPI clear, we accept credit and debit card payments, we can organise competitive finance for you and we would be happy to take your current vehicle in as part exchange. Viewing by appointment only (EX60CUC), £14,993 +VAT, VAT Qualifying Electric