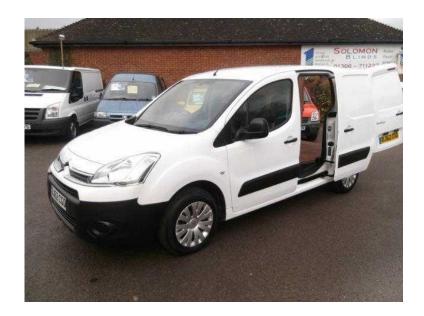

## Citroen Berlingo 2012 (5,495 GBP)

Location London, London https://www.freeadsz.co.uk/x-216597-z

Direct From A Major PLC With Stamped Citroen History & Choice of Road Tax or Roof Bars in Price, 24 months warranty, Next MOT due 27/09/2016, 6 months tax, Last serviced on 08/05/2015 at 46,762 miles, Full dealership history, 3 seats, WHITE, 3 Seats In Cab Fold Down For Longer Load Carrying, Electric Windows & Mirrors, Fully Ply-Lined, Side Door, Solid Rear Barn Doors, Power Steering, Central Locking, CD Player With Built In Handsfree, Long MOT, Serviced, All Major Debit & Credit Cards Accepted, Competitive Finance Available, Tel 01306 713512 or 07789 501424. Open 7 Days A Week, FREE 2 YEAR WARRANTY. same as Peugeot Partner Professional. £5,495 Central Locking, Power Steering, CD