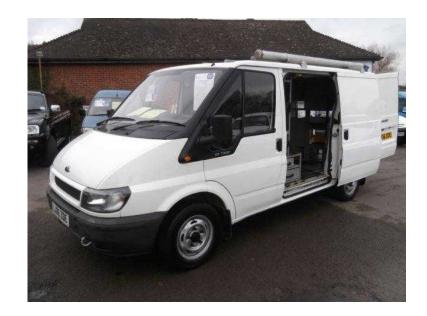

## Ford Transit 2006 (4,495 GBP)

Location London, London https://www.freeadsz.co.uk/x-216598-z

BIG 1300KG PAYLOAD AND HEAVY DUTY RACKING SYSTEM CAN BE REEMOVED, Computer, In Car Entertainment, Towing Equipment. 1300 payload, 3 seats, WHITE, Direct From BT Fleet With Full Listed Service History, 3 Seats In Cab, Power Steering, Central Locking, Long MOT, Recently Serviced, All Major Debit & Credit Cards Accepted, Competitive Finance Available, Tel 01306 713512 or 07789 501424. Open 7 Days A Week, FREE 2 YEAR WARRANTY. £4,495 Central Locking, Power