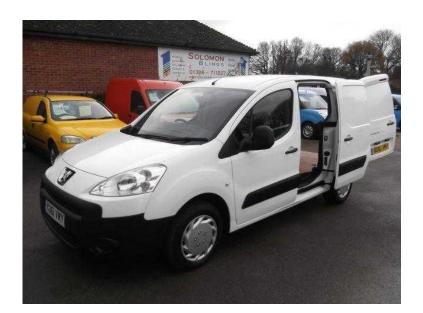

## Peugeot Partner 2011 (3,995 GBP)

Location London, London https://www.freeadsz.co.uk/x-216606-z

CHOICE OF ROOF BARS OR ROAD TAX IN FULL PRICE ALONG WITH 2 YEAR WARRANTY, 24 months warranty, Next MOT due 04/08/2016, 6 months tax, Last serviced on 29/07/2015 at 78,883 miles, Service history, Electric Windows, In Car Entertainment, Tinted Glass. 850kg payload, 2 seats, WHITE, 850 S Model With 850kg Payload, 90BHP Engine, Electric Windows, Side Door, Solid Rear Barn Doors, Power Steering, Central Locking, CD Player, Long MOT, Recently Serviced, All Major Debit & Credit Cards Accepted, Competitive Finance Available, Tel 01306 713512 or 07789 501424. Open 7 Days A Week, FREE 2 YEAR WARRANTY Central Locking, Power Steering, Electric Windows, CD