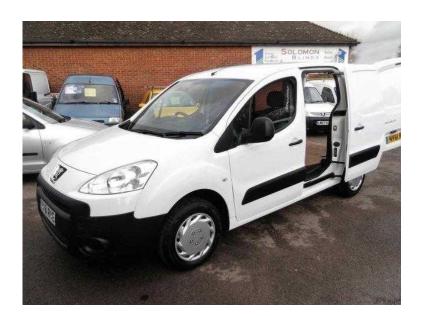

## Peugeot Partner 2012 (4,695 GBP)

Location London, London https://www.freeadsz.co.uk/x-216608-z

FULL SERVICE HISTORY DIRECT FROM A MAJOR PLC, 24 months warranty, Next MOT due 03/02/2016, 6 months tax, Last serviced on 04/08/2015 at 45,298 miles, Full service history, Electric Windows, In Car Entertainment, Tinted Glass. 850 payload, 2 seats, WHITE, 2012 registered 850 S Model With 850kg Payload, 90BHP Engine, Electric Windows, Side Door, Solid Rear Barn Doors, Power Steering, Central Locking, CD Player, Long MOT, Recently Serviced, All Major Debit & Credit Cards Accepted, Competitive Finance Available, Tel 01306 713512 or 07789 501424. Open 7 Days A Week, FREE 2 YEAR WARRANTY