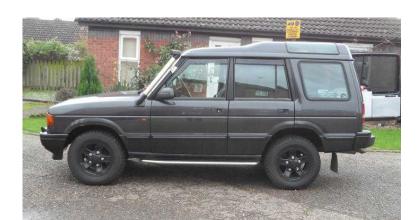

## Land Rover Discovery 1997 300TDI (2,650 GBP)

回线规则

回光光之间

同数据间

Location **East of England, Cambridgeshire** https://www.freeadsz.co.uk/x-216612-z

回光系:回

Loads of extras and new parts fitted, high spec, exceptional drive. waxoyled and solid. any questions please ring. Prepared for overland travel but ill health forces.