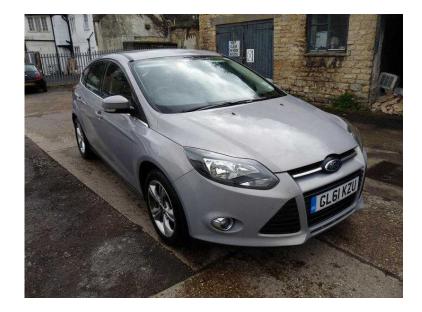

## Ford Focus 2011 (6,500 GBP)

Location **East of England, Cambridgeshire** https://www.freeadsz.co.uk/x-216613-z

Looking for a quick sale as getting a company car. Full Spare wheel 2x keys, iv only put part service history because it has had 2 main dealer and the rest have been no main. So it has been kept upto