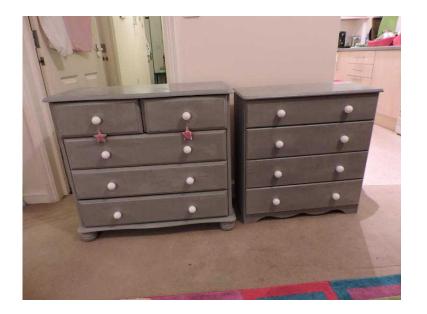

## 2 Grey Chest of drawers (40 GBP)

Location South East, Berkshire https://www.freeadsz.co.uk/x-216695-z

They are not matching but similar. Good condition but has a few scratches and imperfections on paintwork. Painted in a grey chalk paint and waxed over. £40 the pair or can sell