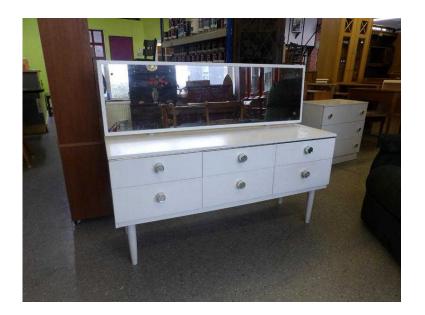

## 20 off Dressing table with large mirror (36 GBP)

Location South East, West Sussex https://www.freeadsz.co.uk/x-216767-z

Was £45 Now £36 in our 20% off all items sale! Sale ends 31/12/15 White dressing table with large mirror and 6 drawers. In good condition. The measurements are Height (including mirror), 106cm W-134cm D-43cm. View this & lots more at The Recycled Goods Factory's 5000 sq ft Showroom OPEN 7 days a week The Recycled Goods Factory, 44 Chartwell Rd, Lancing Business Park, BN15 8UE OPEN Mon-Sat 10am-7pm & Sunday 12-4pm Free & Easy Onsite Parking www.TheRGF.co