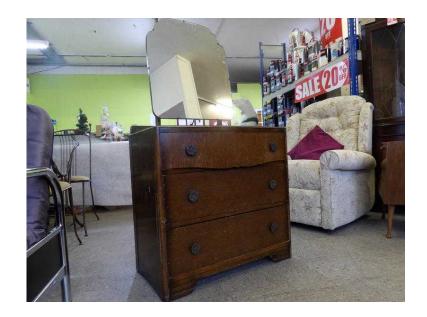

## Dressing table with mirror in our 20 off sale (36 GBP)

同学汉:同

Location **South East, West Sussex** https://www.freeadsz.co.uk/x-216771-z

Was £45 Now £36 in our 20% off all items sale! (sale ends 31/12/15) Dressing table with detachable mirror, has some general wear and tear on the top, bit of the veneer is flaking off in places. The measurements are H-141cm (to the top of the mirror) W-77cm D-45cm. (Pc484) View this & lots more at The Recycled Goods Factory's 5000 sq ft Showroom OPEN 7 days a week The Recycled Goods Factory, 44 Chartwell Rd, Lancing Business Park, BN15 8UE OPEN Mon-Sat 10am-7pm & Sunday 12-4pm Free & Easy Onsite Parking www.TheRGF.co