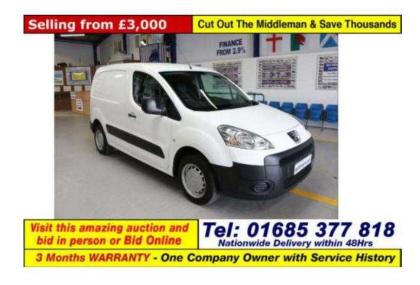

## Peugeot Partner 2010 (3,400 GBP)

Location Wales, Gwent https://www.freeadsz.co.uk/x-216840-z

SELLING AT AUCTION FROM £3,000 £4,000, WWW.AUCTIONEERS.CO.UK 2010 60 PEUGEOT PARTNER 850 S 1.6HDI 90PS VAN (GUIDE PRICE), Extras: Side Door,Ply Lining,Electric Mirrors,Electric Windows,CD Player,Power Steering,Remote Locking, DIRECT COMPANY / COUNCIL / POWER INDUSTRY / FIRE SERVICE / HEALTH AUTHORITY, MOST WITH SERVICE HISTORY, FREE WARRANTIES ON MOST VEHICLES VISIT WWW.AUCTIONEERS.CO.UK Power Steering, Electric Windows, CD Player, Electric