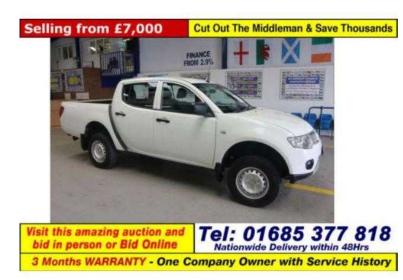

## Mitsubishi L200 2011 (80 GBP)

Location Wales, Gwent https://www.freeadsz.co.uk/x-216855-z

SELLING AT AUCTION FROM £7,000 £8,000, WWW.AUCTIONEERS.CO.UK 2011 11 MITSUBISHI L200 4WORK 2.5DI-D DOUBLE CAB LONG BED PICK UP (GUIDE PRICE), Extras: CD Player,Tow Hitch,Power Steering, DIRECT COMPANY / HEALTH AUTHORITY / POWER INDUSTRY / FIRE SERVICE / COUNCIL, MOST WITH SERVICE HISTORY, FREE WARRANTIES ON MOST VEHICLES VISIT WWW.AUCTIONEERS.CO.UK Power