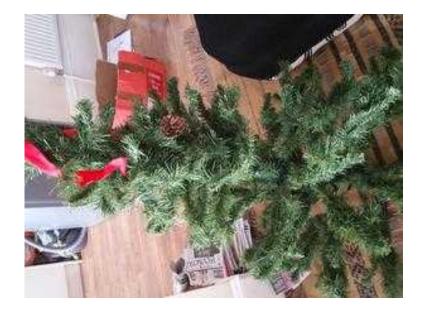

## Xmas tree (5 GBP)

Location South East, Surrey https://www.freeadsz.co.uk/x-216867-z

Green 7ft ish xmas tree. In two parts.

|                                    |      |                                    |      |                                    |      | -                                  |      |                                    |      |                                    |      |                                    |      |                                    |      |                                    |      |                                    |      |
|------------------------------------|------|------------------------------------|------|------------------------------------|------|------------------------------------|------|------------------------------------|------|------------------------------------|------|------------------------------------|------|------------------------------------|------|------------------------------------|------|------------------------------------|------|
|                                    |      |                                    |      |                                    |      |                                    |      |                                    |      |                                    |      |                                    |      |                                    |      |                                    |      |                                    |      |
| https://www.freeadsz.co.uk<br>67-z | Xmas |
| √x-2168                            | tree | (/x-2168                           | tree | (/x-2168                           | tree | (/x-2168                           | tree | (/x-2168                           | tree | √x-2168                            | tree | (/x-2168                           | tree | (/x-2168                           | tree | (/x-2168                           | tree | √x-2168                            | tree |