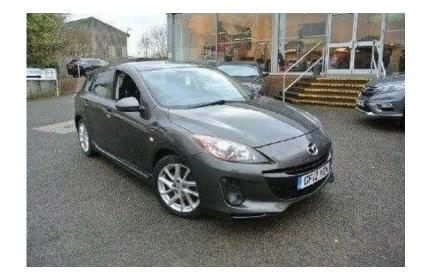

## Mazda Mazda3 2012 (9,500 GBP)

Location **East of England, Suffolk** https://www.freeadsz.co.uk/x-216892-z

|      | Mazda                   | Mazda3        | 2012  |
|------|-------------------------|---------------|-------|
|      | 92-z                    |               |       |
|      | Mazda                   | Mazda3        | 2012  |
|      | https://www.fre         | eadsz.co.uk/x | -2168 |
|      | Mazda                   | Mazda3        | 2012  |
|      | https://www.fre         | eadsz.co.uk/x | -2168 |
|      | Mazda                   | Mazda3        | 2012  |
|      | https://www.fre         | eadsz.co.uk/x | -2168 |
|      | Mazda                   | Mazda3        | 2012  |
|      | https://www.fre         | eadsz.co.uk/x | -2168 |
|      | Mazda                   | Mazda3        | 2012  |
|      | https://www.fre         | eadsz.co.uk/x | -2168 |
|      | Mazda                   | Mazda3        | 2012  |
| 回数数据 | https://www.fre         | eadsz.co.uk/x | -2168 |
|      | Mazda                   | Mazda3        | 2012  |
|      | https://www.fre         | eadsz.co.uk/x | -2168 |
|      | Mazda                   | Mazda3        | 2012  |
|      | https://www.fre         | eadsz.co.uk/x | -2168 |
|      | Mazda                   | Mazda3        | 2012  |
|      | https://www.fre<br>92-z | eadsz.co.uk/x | -2168 |