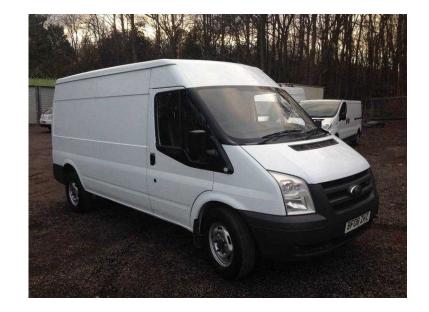

## Ford Transit 2008 (3,795 GBP)

Location **South East, Surrey** https://www.freeadsz.co.uk/x-216912-z

Ford transit 350 115 6 speed in excellent condition throughout with newly fitter ply line.

ABS, Immobiliser, Alarm, Central Locking, CD Player, Radio, Anti-Theft System, Cloth Upholstery, Side Load Door, Ply-Lined, Dual Passenger Seat, Bulkhead, Barn Doors, 6 - Speed, 6-Speed