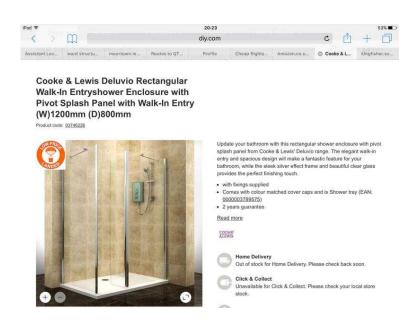

## **BRAND NEW Cooke amp Lewis Shower Enclosure and Tray (white) (400 GBP)**

Yorkshire and the Humber, South Humberside Location https://www.freeadsz.co.uk/x-217253-z

Cooke & Lewis Deluvio Rectangular Walk-In Entryshower Enclosure. Original price £500 Glass shower cubicle. Cooke & Lewis Deluvio Rectangular Walk-In Entry Shower Enclosure with Pivot Splash Panel with Walk-In Entry. Polished silver effect rectangular walk-in shower enclosure, 6mm clear toughened safety glass, H45 W1200 D800 H1900mm, pivoting splash panel. Low profile rectangular white Shower tray Cooke & Lewis Deluvio range. Made from sturdy resin composite. (W)1200mm (D)800mm. Shower tray 90mm.