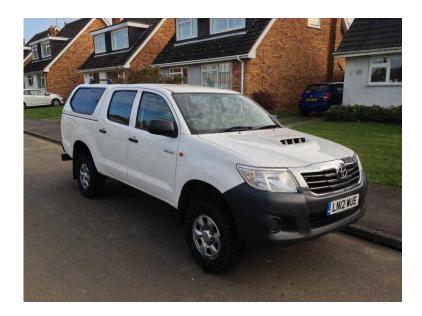

## Toyota Hilux HL2 2.5 D-4D Double Cab 4x4 (2,400 GBP)

Location **South East, Berkshire** https://www.freeadsz.co.uk/x-217267-z

2012 Toyota Hilux HL2 2.5 D-4D Double Cab 4x4. It has full, main dealer service history. Mileage is just under 79,000. Starts fine every time, with no oil leaks or over heating issues at all. Have driven it on a 2000 mile road trip with no issues at all. Very well built and surprisingly quiet to drive. Theres very little wind or road noise on motorway driving, and very comfortable. Has two keys (both have the central locking buttons). Has full remote central locking and electric windows, which all function as they should. Truckman rear cover - unlocks with the car's central locking. Has two keys also. Windows on it are tinted, and side windows slide open.

Rear bed is lined and has a bed rug.

Rear tow bar with ball and pin attachments, and light electrics.

Parrot hands free kit (missing red button cover, but still works fully).

BF Goodrich All Terrain tyres.

Generally very good condition vehicle, and mechanically.