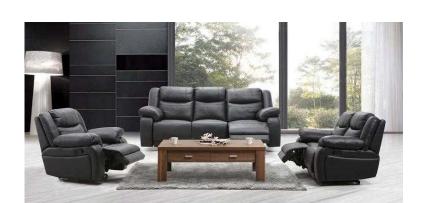

## Excess Stock Orchid Black Manual Recliner Leather Sofa Suite 2 and 3Seater (700 GE

Location London, London https://www.freeadsz.co.uk/x-217319-z

\*\*\*\*\* Special Price £700.00 Old Price was £1,400.00 \*\*\*\*\* Dimensions: 2Seater Size:L162 D102 H98 Cm \*\*\*\*3Seater Size:L215 D102 H98 Cm\*\*\*\* This product is made with a quality hardwood frame that has been kiln dried, glued and reinforced. The seats have POCKET SPRUNG cushions wrapped in polyester fibers, while on the back, foam wrapped with soft Dacron fibers for extra softness and comfort. Finally, top grade leather and leather match is used to give it that quality.