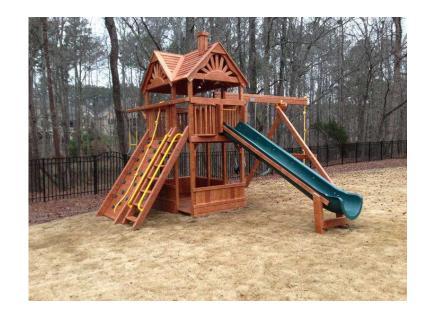

## **Climbing Frame Assembly amp Installation**

Location **East of England, Norfolk** https://www.freeadsz.co.uk/x-217346-z

Safe, Professional, One-day Installation of your Climbing Frame or Trampoline in Norfolk, Suffolk and Cambridgeshire. We assemble and install any brand and model of climbing frame, trampoline or playset. This is our primary service. Most climbing frames are assembled in just one day (4 to12 hours), which take many people many days and weekends. If you need your climbing frame moved then we can dissassemble your climbing frame and move it to another location. We also do reassembly of climbing frames. To protect your climbing frame we recommend that you have have it sealed or stained once a year to protect it from the winter weather. For a Free quote on your climbing frame assembly please let me have the make and model. Thank you. Call Climbing Frame Assembly on