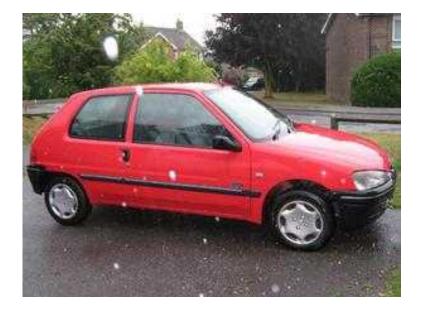

## Peugeot 106 1999 (250 GBP)

Location South West, Isle Of Wight https://www.freeadsz.co.uk/x-217390-z

New mot. .tidy for year drives well lots of paperwork good first time car.1.0 cheap running costs and